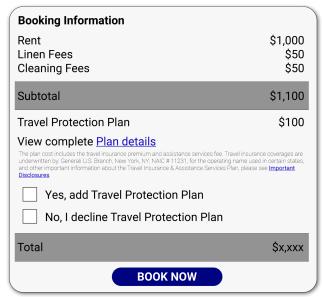

## Check-Out Screen Sample 1

## **Check-Out Screen Sample 2**

| Booking Information                                                                                                                                                                                                                                                                                       |                                    |
|-----------------------------------------------------------------------------------------------------------------------------------------------------------------------------------------------------------------------------------------------------------------------------------------------------------|------------------------------------|
| Rent                                                                                                                                                                                                                                                                                                      | \$1,000                            |
| Linen Fees<br>Cleaning Fees                                                                                                                                                                                                                                                                               | \$50<br>\$50                       |
|                                                                                                                                                                                                                                                                                                           | <del></del>                        |
| Subtotal                                                                                                                                                                                                                                                                                                  | \$1,100                            |
| Travel Protection Plan                                                                                                                                                                                                                                                                                    | \$100                              |
| Yes, add Travel Protection Plan                                                                                                                                                                                                                                                                           |                                    |
| View complete Plan details                                                                                                                                                                                                                                                                                |                                    |
| The plan cost includes the travel insurance premium and assistance se<br>coverages are underwritten by, Generali U.S. Branch, New York, NY, NA<br>used in certain states, and other important information about the Trave<br>Plan, please see <a href="Important Disclosures">Important Disclosures</a> . | IC # 11231, for the operating name |
| No, I decline Travel Protection Plan                                                                                                                                                                                                                                                                      |                                    |
| Total                                                                                                                                                                                                                                                                                                     | \$x,xxx                            |
| BOOK NOW                                                                                                                                                                                                                                                                                                  |                                    |